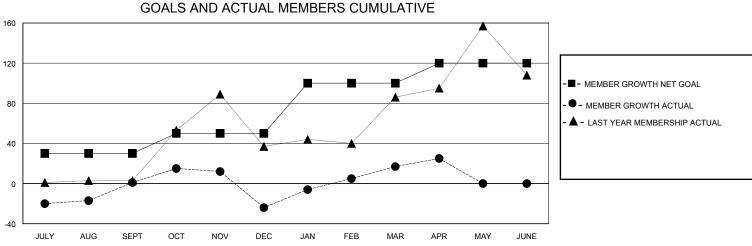

## District 413

Results as of: 4/30/2024

| GMT:          | LOCATION ZAMBIA |             |               |                       |                       |                         |                                                    |  |
|---------------|-----------------|-------------|---------------|-----------------------|-----------------------|-------------------------|----------------------------------------------------|--|
|               | Club            | s           |               | Members               |                       |                         |                                                    |  |
|               | RESULTS FOR     | R 2023-2024 |               | RESULTS FOR 2023-2024 |                       |                         |                                                    |  |
| QUARTER       | NEW CLUB GOAL   | NEW CLUBS   | DROPPED CLUBS | QUARTER MEMBI         | ER GROWTH NET<br>GOAL | MEMBER GROWTH<br>ACTUAL | DROPPED<br>MEMBERS ACTUAL<br>(including transfers) |  |
| JULY/AUG/SEPT | 1               | 0           | 0             | JULY/AUG/SEPT         | 30                    | 35                      | 33                                                 |  |
| OCT/NOV/DEC   | 0               | 0           | 0             | OCT/NOV/DEC           | 20                    | 65                      | 78                                                 |  |
| JAN/FEB/MAR   | 2               | 0           | 0             | JAN/FEB/MAR           | 50                    | 59                      | 17                                                 |  |
| APR/MAY/JUNE  | 1               | 0           | 0             | APR/MAY/JUNE          | 20                    | 11                      | 3                                                  |  |